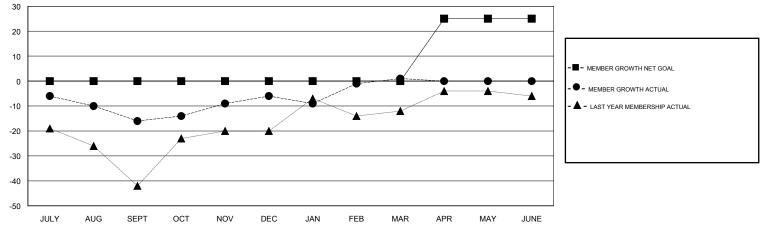

## LOCATION ONTARIO

| GMT CA  |  |
|---------|--|
| GIVITUA |  |

| Clubs                 |               |           |               | Members               |                           |                         |                                                    |
|-----------------------|---------------|-----------|---------------|-----------------------|---------------------------|-------------------------|----------------------------------------------------|
| RESULTS FOR 2017-2018 |               |           |               | RESULTS FOR 2017-2018 |                           |                         |                                                    |
| QUARTER               | NEW CLUB GOAL | NEW CLUBS | DROPPED CLUBS | QUARTER               | MEMBER GROWTH NET<br>GOAL | MEMBER GROWTH<br>ACTUAL | DROPPED<br>MEMBERS ACTUAL<br>(including transfers) |
| JULY/AUG/SEPT         | 0             | 0         | 0             | JULY/AUG/SEPT         | 0                         | 11                      | 22                                                 |
| OCT/NOV/DEC           | 0             | 0         | 0             | OCT/NOV/DEC           | 0                         | 46                      | 36                                                 |
| JAN/FEB/MAR           | 0             | 0         | 0             | JAN/FEB/MAR           | 0                         | 30                      | 22                                                 |
| APR/MAY/JUNE          | 1             | 0         | 0             | APR/MAY/JUNE          | 25                        | 0                       | 0                                                  |